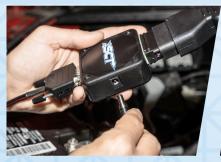

### **SETUP**:

Connect the ECU connector provided with the X4 to connection 1 on the ECU as shown above and to the SCT box.

6. Connect the X4 to the SCT box using the OBDII cable.

7. Connect the SCT box to the battery using the battery clamps provided. Battery Clamps Install: Red to positive, black to negative.