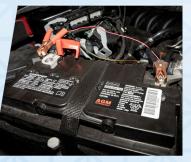

### **SETUP**:

Connect the ECU connector provided with the X4 to connection 1 on the ECU as shown above and to the SCT box.

6. Connect the X4 to the SCT box using the OBDII cable.

7. Connect the SCT box to the battery using the battery clamps provided. Battery Clamps Install: Red to positive, black to negative.