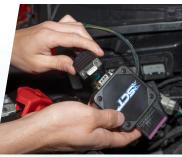

### **SETUP**:

Connect the ECU connector provided with the X4 to connection 1 on the ECU as shown above and to the SCT box.

6. Connect the X4 to the SCT box using the OBDII cable.

7. Connect the SCT box to the battery using the battery clamps provided. Battery Clamps Install: Red to positive, black to negative.