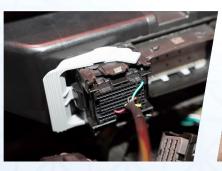

 Be sure to release the locking tab (green arrow below) before moving gray connector arm. Disconnect all 3 of the ECU connectors.

Note: You MUST disconnect ALL 3 connectors anytime you are installing or uninstalling your tune.