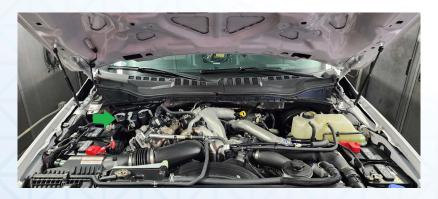

### SETUP:

- 1. Ensure vehicle is turned off and parked safely.
- 2. Fully open the hood and ensure it is secured.
- 3. Locate the ECU in the firewall on the passenger's side of the vehicle (See Green Arrow)