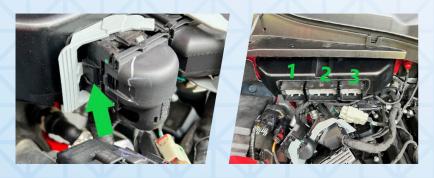

 Be sure to release the locking tab (green arrow below) before moving gray connector arm. Disconnect all 3 of the ECU connectors.

Note: You MUST disconnect ALL 3 connectors anytime you are installing or uninstalling your tune.

### **SETUP**:

Connect the ECU connector provided with the X4 to connection 1 on the ECU as shown above and to the SCT box.

6. Connect the X4 to the SCT box using the OBDII cable.

7. Connect the SCT box to the battery using the battery clamps provided. Battery Clamps Install: Red to positive, black to negative.